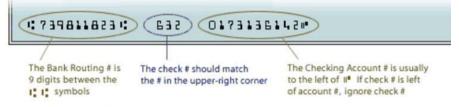

## **Option 2: ELECTRONIC CHECK PAYMENT INFORMATION**

| Account Holder Name: | Email Address: (optional for electronic receipt) |               |
|----------------------|--------------------------------------------------|---------------|
| Transaction Type:    | Account Type:                                    | Check Number: |
| Personal Business    | Checking Savings                                 |               |
| Account Number:      | Routing Number:                                  |               |
|                      |                                                  |               |

Sample Check - U.S. Account (lower left corner)

Note: These three sets of numbers may appear in a different order on your check.

Submit to the Kansas Real Estate Commission by:

Email: <u>kreceducation@ks.gov</u>